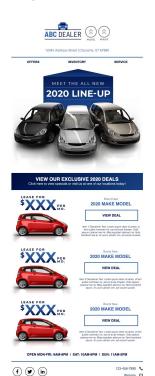

# EMAIL MARKETING | TEMPLATE G

#### Content

- Logo 300 x 120 px
- 3 Navigation Links
- Banner Image 600 x any height (max. 800px)
- 2 Optional Call-to-Action Banners
  - Header Text
  - Text Character Count: Unlimited
  - Link
- Individual Item Information (Can add or remove items do not exceed 8)
  - o Image 270 x any height (max. 400px)
  - Image Link
  - o 2 Header Text Lines
  - Text Character Count: 400
  - Button Text
  - Button Link
- Company Info (Client Name, Phone, Website, Hours)
- Physical Postal Address (Required per CAN-SPAM act)
- Social Links
- Optional Disclaimer Text

#### CLIENT NAME 12345 Address Street | Cityname, ST 67890

OPTIONAL TOP CALL TO ACTION GOES HERE

Item 1 Line One Text Goes Here ITEM 1 LINE TWO TEXT

Item 1 Button Text

Item 2 Line One Text Goes Here ITEM 2 LINE TWO TEXT GOES HERE

Item 2 Button Text

ITEM 3 LINE TWO TEXT GOES HERE

Item 3 Button Text

OPTIONAL BOTTOM CALL TO ACTION GOES HERE Optional Call to Action subheader text goes here

OPEN MON-FRI: 9AM-8PM | SAT: 10AM-6PM | SUN: 11AM-5PM

123-456-7890 📞

El impeta patricipa num, in appret miseralla sadjucing des. Mel pullert oportual el, it magna menet molastin nec. Placese prolipis comprehensan en est. An en dicier rumquem, el quel tacinaseo nan Loven iguan distri al anet, si fem auden comission, el set trates tensars, el est trates tensars, el est trates tensars, el est. As unum utinom vim, col excent isenent est.